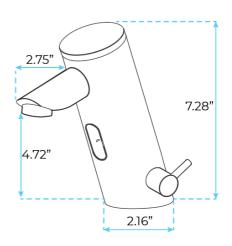

## SOLID BRASS ROSE GOLD CONSTRUCTION PLATINUM THERMOSTATIC AUTOMATIC COMMERCIAL SENSOR **FAUCET SPECS**

## **Product Details**

- Touchless Operation
- Added feature Temperature Control operation
- Sensitive Sensor with Infrared Al Smart-Chip
- Factory set to 30-second Auto Shutoff (can be adjusted).
- Solid Brass Construction, Rose Gold Finish
- Easy to Install Instructions Included
- Water resistant solenoid enclosure
- Advanced energy saving design for long lasting battery life
- Comes complete with Hoses & Accessories
- ADA Compliant
- Easily can be installed in new or retrofit applications.