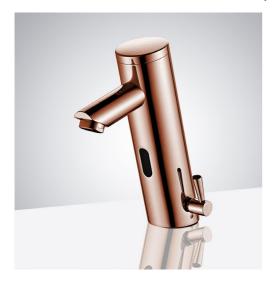

## SOLID BRASS ROSE GOLD CONSTRUCTION PLATINUM THERMOSTATIC AUTOMATIC COMMERCIAL SENSOR **FAUCET SPECS**

## **Product Details**

- Touchless Operation
- Added feature Temperature Control operation
- Sensitive Sensor with Infrared Al Smart-Chip
- Factory set to 30-second Auto Shutoff (can be adjusted).
- Solid Brass Construction, Rose Gold Finish
- Easy to Install Instructions Included
- Water resistant solenoid enclosure
- Advanced energy saving design for long lasting battery life
- Comes complete with Hoses & Accessories
- ADA Compliant
- Easily can be installed in new or retrofit applications.